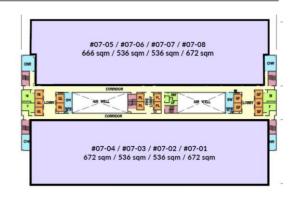

## **Property Overview**

Classification: B1 flatted factory

Approx Unit Size: 530 to 670 sqm

Total Number of Units: 62

Remarks: Development undergoing AEI works currently

| Floor Loading            | 10 to 15kN/sqm                    |
|--------------------------|-----------------------------------|
| Floor to Floor Height    | 5.3m                              |
| Electrical Provisions    | 150Amps, 3 phase per unit         |
| Loading Bays             | 7 nos                             |
| Passenger / Cargo Lifts  | 4 passenger lifts; 10 cargo lifts |
| Water point / Floor Trap | Available in some units           |