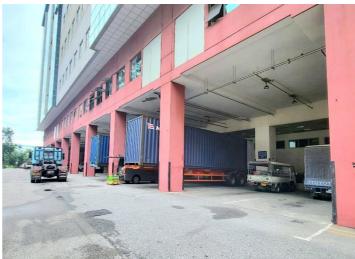

## **Property Overview**

Classification: B1 flatted factory

Approx Unit Size: 530 to 670 sqm

Total Number of Units: 62

Remarks: Development undergoing AEI works currently

| Floor Loading            | 10 to 15kN/sqm                    |
|--------------------------|-----------------------------------|
| Floor to Floor Height    | 5.3m                              |
| Electrical Provisions    | 150Amps, 3 phase per unit         |
| Loading Bays             | 7 nos                             |
| Passenger / Cargo Lifts  | 4 passenger lifts; 10 cargo lifts |
| Water point / Floor Trap | Available in some units           |