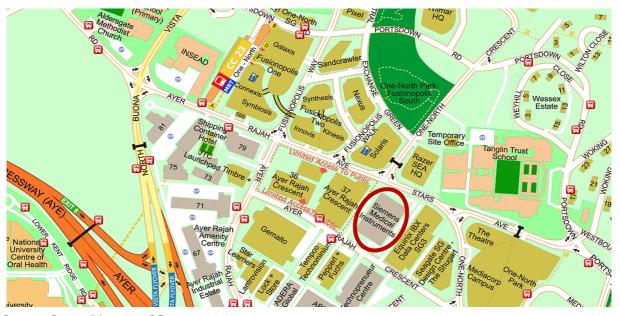

operty Brief**

28 Ayer Rajah Crescent caters for general manufacturing and generic industrial usage. It comprises flatted factory units that shares common facilities such as passenger and cargo lifts, loading/unloading bays, as well as ample parking spaces.

The development is also located near Fusionopolis One, which provides a variety of dining and retail options, and other related services spread across five levels, including tenants like Koufu, Fitness First, Cold Storage, and MindChamps.

28 Ayer Rajah Crescent is a five-minute drive from Ayer Rajah Expressway (AYE) and is a short walk from one-north MRT.

For More Information: Poh Xue Ling

M: +65 **8511 7113** lingsemail13@gmail.com CEA No: R021000I



Huttons

SINGAPORE'S LARGEST
PRIVATE REAL ESTATE AGENCY



## **Location Map**



Source: Street Directory SG

## **Property Overview**

Classification: B1 flatted factory

Approx Unit Size: 530 to 670 sqm

Total Number of Units: 62

Remarks: Development undergoing AEI works currently



| Floor Loading            | 10 to 15kN/sqm                    |
|--------------------------|-----------------------------------|
| Floor to Floor Height    | 5.3m                              |
| Electrical Provisions    | 150Amps, 3 phase per unit         |
| Loading Bays             | 7 nos                             |
| Passenger / Cargo Lifts  | 4 passenger lifts; 10 cargo lifts |
| Water point / Floor Trap | Available in some units           |

For More Information:

Poh Xue Ling M: +65 **8511 7113** lingsemail13@gmail.com

CEA No: R021000I



OFFICIAL MARKETING AGENCY



PRIVA