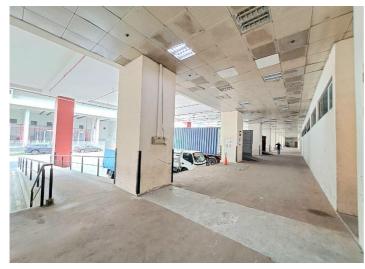

## **Property Brief**

28 Ayer Rajah Crescent caters for general manufacturing and generic industrial usage. It comprises flatted factory units that shares common facilities such as passenger and cargo lifts, loading/unloading bays, as well as ample parking spaces.

## **Property Overview**

Classification: B1 flatted factory

Approx Unit Size: 530 to 670 sqm

Total Number of Units: 62

Remarks: Development undergoing AEI works currently

| Floor Loading            | 10 to 15kN/sqm                    |
|--------------------------|-----------------------------------|
| Floor to Floor Height    | 5.3m                              |
| Electrical Provisions    | 150Amps, 3 phase per unit         |
| Loading Bays             | 7 nos                             |
| Passenger / Cargo Lifts  | 4 passenger lifts; 10 cargo lifts |
| Water point / Floor Trap | Available in some units           |