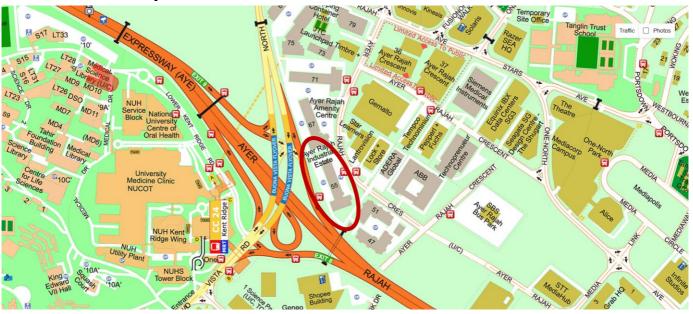

55 Ayer Rajah Crescent can be reached via the Ayer Rajah Expressway (AYE), and it is within walking distance to One-North and Kent Ridge MRT stations.

For More Information: Poh Xue Ling

M: +65 **8511 7113**<u>lingsemail13@gmail.com</u>
CEA No: R021000I

## **Location Map**

Source: Street Directory SG