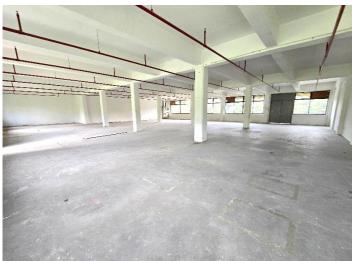

## **Property Overview**

Classification: B1 flatted factory

Approx Unit Size: 92 to 2,294 sqm

Total Number of Units: 175

90.7 M2 90.7 M2 90.7 M2 93.5 M2

Remarks: Development undergoing R&R work, estimated completion is around February 2025

| Floor Loading            | 10 to 15kN/sqm                           |
|--------------------------|------------------------------------------|
| Floor to Floor Height    | 3.5 to 4m                                |
| Electrical Provisions    | 20Amps, 3 phase per unit. (No DB boards) |
| Loading Bays             | Available on ground floor                |
| Passenger / Cargo Lifts  | 4                                        |
| Water point / Floor Trap | Available in some units                  |