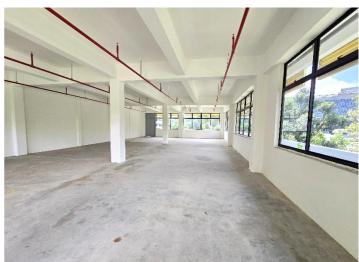

## **Property Overview**

Classification: B1 flatted factory

Approx Unit Size: 92 to 2,294 sqm

Total Number of Units: 175

90.7 M2 90.7 M2 90.7 M2 93.5 M2

Remarks: Development undergoing R&R work, estimated completion is around February 2025

| Floor Loading            | 10 to 15kN/sqm                           |
|--------------------------|------------------------------------------|
| Floor to Floor Height    | 3.5 to 4m                                |
| Electrical Provisions    | 20Amps, 3 phase per unit. (No DB boards) |
| Loading Bays             | Available on ground floor                |
| Passenger / Cargo Lifts  | 4                                        |
| Water point / Floor Trap | Available in some units                  |