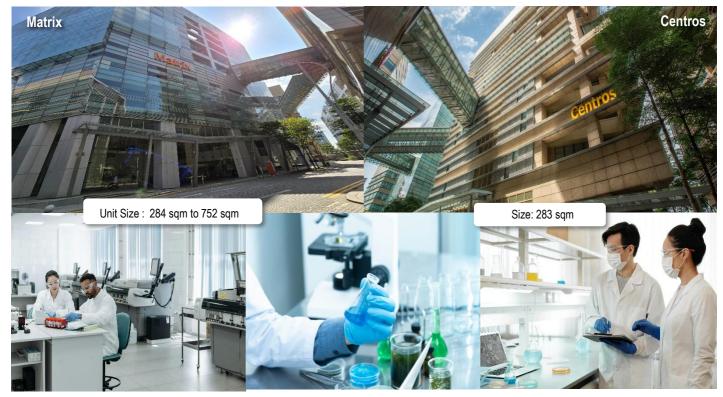

### Matrix

| PARAMETERS              | DESCRIPTION                                                                                                           |
|-------------------------|-----------------------------------------------------------------------------------------------------------------------|
| Land Use                | Business park                                                                                                         |
| No. of Storey           | 9                                                                                                                     |
| Available units         | Basement 2, Labs 01-04                                                                                                |
| Floor Area              | Lab 01: 752.82 sqm<br>Lab 02: 410.54 sqm<br>Lab 03: 410.10 sqm<br>Lab 04: 284.10 sqm                                  |
| Floor Loading Provision | 10 kN/sqm                                                                                                             |
| Floor to Ceiling Height | 5m                                                                                                                    |
| Power Supply            | Lab 01: 350A, E-supply 120A<br>Lab 02: 200A, E-supply 80A<br>Lab 03: 200A, E-supply 80A<br>Lab 04: 150A, E-supply 63A |
| Chilled Water           | \$0.72/RTH                                                                                                            |
| Epoxy Flooring          | Labs 02-04                                                                                                            |

### Centros

| 00110100                |               |
|-------------------------|---------------|
| PARAMETERS              | DESCRIPTION   |
| Land Use                | Business park |
| No. of Storey           | 9             |
| Available units         | #B2-16        |
| Floor Area              | 283.73 sqm    |
| Floor Loading Provision | 10 kN/sqm     |
| Floor to Ceiling Height | 5m            |
| Power Supply            | 160A          |
| Chilled Water           | \$0.72/RTH    |