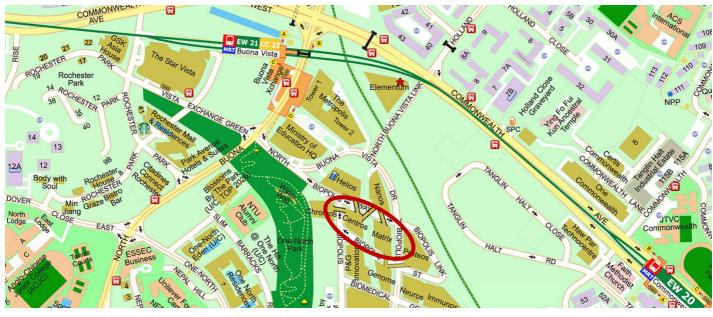

## **Location Map**

Source: Street Directory SG

Biopolis is within walking distance to Buona Vista MRT station. For dining options, Biopolis houses multiple restaurants and cafés, as well as a food court at the Matrix building. The Star Vista and Rochester Mall are situated close to Biopolis. The one-north Park also provides a beautiful relief space for the community at Biopolis.